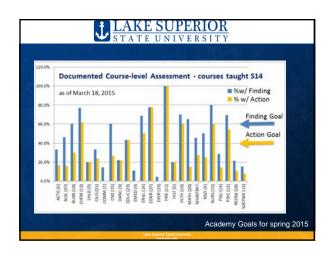

| Novemb  | ber 14, 1 | 2014 Status o | S T                                          | ATE U                                                         |                            | VERS | ЗІТҮ                                |                                               |                                     |                                    |
|---------|-----------|---------------|----------------------------------------------|---------------------------------------------------------------|----------------------------|------|-------------------------------------|-----------------------------------------------|-------------------------------------|------------------------------------|
| School  | Group     | Count of      | Total<br>Courses with<br>Student<br>Learning | Count of<br>Total<br>Courses<br>with<br>Assessment<br>Methods |                            |      | % of<br>courses<br>with<br>outcomes | % of<br>courses<br>with<br>assess.<br>Methods | % of<br>courses<br>with<br>findings | % of<br>courses<br>with<br>actions |
| BIOL    |           | 69            |                                              |                                                               |                            |      |                                     | 49.3%                                         | 42.0%                               | 24.6%                              |
| BUSN    |           | 66            | 41                                           | 30                                                            | 16                         | 6    | 62.1%                               | 45.5%                                         | 24.2%                               | 9.1%                               |
| CJFS    |           | 77            | 71                                           | 46                                                            | 28                         | 9    | 92.2%                               | 59.7%                                         | 36.4%                               | 11.7%                              |
| ECLS    |           | 85            | 37                                           | 21                                                            | 16                         | 12   | 43.5%                               | 24.7%                                         | 18.8%                               | 14.1%                              |
| EDUC    |           | 46            | 29                                           | 21                                                            | 19                         | 17   | 63.0%                               | 45.7%                                         | 41.3%                               | 37.0%                              |
| ENGI    |           | 55            | 55                                           | 55                                                            | 48                         | 48   | 100.0%                              | 100.0%                                        | 87.3%                               | 87.3%                              |
| HASS    |           | 196           | 74                                           | 40                                                            | 31                         | 20   | 37.8%                               | 20.4%                                         | 15.8%                               | 10.2%                              |
| LIBR    |           | 10            | 4                                            | . 3                                                           | - 1                        |      | 40.0%                               | 30.0%                                         | 10.0%                               | 0.0%                               |
| MACS    |           | 69            | 48                                           | 47                                                            | 37                         | 3    | 69.6%                               | 68.1%                                         | 53.6%                               | 4.3%                               |
| NURS    |           | 42            | 39                                           | 32                                                            | 27                         | 16   | 92.9%                               | 76.2%                                         | 64.3%                               | 38.1%                              |
| PHYS    |           | 75            |                                              | 35                                                            | 30                         | 18   |                                     | 46.7%                                         | 40.0%                               | 24.0%                              |
| PROV    |           | 12            |                                              |                                                               |                            |      | 50.0%                               | 41.7%                                         | 33.3%                               | 8.3%                               |
| RSES    |           | 81            | 73                                           | 38                                                            |                            |      |                                     | 46.9%                                         | 16.0%                               | 6.2%                               |
| Grand 1 | Total     | 883           | 558                                          | 407                                                           | 299                        | 172  | 63.2%                               | 46.1%                                         | 33.9%                               | 19.5%                              |
|         |           |               | COURSE                                       |                                                               | One in a                   | 140  | 60                                  | 20                                            | 20                                  | 10                                 |
| -       |           |               |                                              | y Timline                                                     | Spring 2013<br>Spring 2014 |      | 70                                  | 40                                            | 40                                  | 20                                 |
|         |           |               | HLG Academ                                   |                                                               | Spring 2014<br>Spring 2015 |      | 80                                  | 60                                            | 60                                  | 40                                 |
|         |           |               |                                              |                                                               | Spring 26                  |      | 90                                  | 80                                            | 80                                  | 60                                 |
|         |           |               |                                              |                                                               | oping 25                   | 710  | 90                                  | - 00                                          | 60                                  | 60                                 |