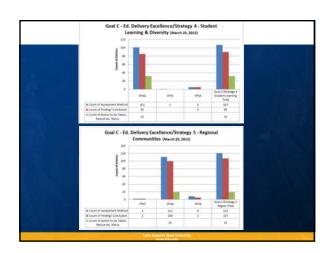

| Novemb  | ber 14, 1 | 2014 Status o | S T                                          | ATE U                                                         |                            | VERS | ЗІТҮ                                |                                               |                                     |                                    |
|---------|-----------|---------------|----------------------------------------------|---------------------------------------------------------------|----------------------------|------|-------------------------------------|-----------------------------------------------|-------------------------------------|------------------------------------|
| School  | Group     | Count of      | Total<br>C