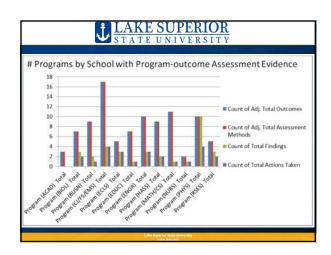

| Novemb  | ber 14, 1 | 2014 Status o | S T                                          | ATE U                                                         |                            | VERS | ЗІТҮ                                |                                               |                                     |                                    |
|---------|-----------|---------------|----------------------------------------------|---------------------------------------------------------------|----------------------------|------|-------------------------------------|-----------------------------------------------|-------------------------------------|------------------------------------|
| School  | Group     | Count of      | Total<br>Courses with<br>Student<br>Learning | Count of<br>Total<br>Courses<br>with<br>Assessment<br>Methods |                            |      | % of<br>courses<br>with<br>outcomes | % of<br>courses<br>with<br>assess.<br>Methods | % of<br>courses<br>with<br>findings | % of<br>courses<br>with<br>actions |
| BIOL    |           | 69            |                                              |                                                               |                            |      |                                     | 49.3%                                         | 42.0%                               | 24.6%                              |
| BUSN    |           | 66            | 41                                           | 30                                                            | 16                         | 6    | 62.1%                               | 45.5%                                         | 24.2%                               | 9.1%                               |
| CJFS    |           | 77            | 71                                           | 46                                                            | 28                         | 9    | 92.2%                               | 59.7%                                         | 36.4%                               | 11.7%                              |
| ECLS    |           | 85            | 37                                           | 21                                                            | 16                         | 12   | 43.5%                               | 24.7%                                         | 18.8%                               | 14.1%                              |
| EDUC    |           | 46            | 29                                           | 21                                                            | 19                         | 17   | 63.0%                               | 45.7%                                         | 41.3%                               | 37.0%                              |
| ENGI    |           | 55            | 55                                           | 55                                                            | 48                         | 48   | 100.0%                              | 100.0%                                        | 87.3%                               | 87.3%                              |
| HASS    |           | 196           | 74                                           | 40                                                            | 31                         | 20   | 37.8%                               | 20.4%                                         | 15.8%                               | 10.2%                              |
| LIBR    |           | 10            | 4                                            | . 3                                                           | - 1                        |      | 40.0%                               | 30.0%                                         | 10.0%                               | 0.0%                               |
| MACS    |           | 69            | 48                                           | 47                                                            | 37                         | 3    | 69.6%                               | 68.1%                                         | 53.6%                               | 4.3%                               |
| NURS    |           | 42            | 39                                           | 32                                                            | 27                         | 16   | 92.9%                               | 76.2%                                         | 64.3%                               | 38.1%                              |
| PHYS    |           | 75            |                                              | 35                                                            | 30                         | 18   |                                     | 46.7%                                         | 40.0%                               | 24.0%                              |
| PROV    |           | 12            |                                              |                                                               |                            |      | 50.0%                               | 41.7%                                         | 33.3%                               | 8.3%                               |
| RSES    |           | 81            | 73                                           | 38                                                            |                            |      |                                     | 46.9%                                         | 16.0%                               | 6.2%                               |
| Grand 1 | Total     | 883           | 558                                          | 407                                                           | 299                        | 172  | 63.2%                               | 46.1%                                         | 33.9%                               | 19.5%                              |
|         |           |               | COURSE                                       |                                                               | One in a                   | 140  | 60                                  | 20                                            | 20                                  | 10                                 |
| -       |           |               |                                              | y Timline                                                     | Spring 2013<br>Spring 2014 |      | 70                                  | 40                                            | 40                                  | 20                                 |
|         |           |               | HLG Academ                                   |                                                               | Spring 2014<br>Spring 2015 |      | 80                                  | 60                                            | 60                                  | 40                                 |
|         |           |               |                                              |                                                               | Spring 26                  |      | 90                                  | 80                                            | 80                                  | 60                                 |
|         |           |               |                                              |                                                               | oping 25                   | 710  | 90                                  | - 00                                          | 60                                  | 60                                 |