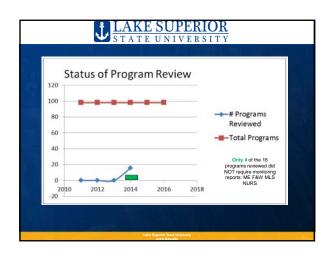

| Novemb  | ber 14, 1 | 2014 Status o | S T                                          | ATE U                                                         |                            | VERS | ЗІТҮ                                |                                               |                                     |                                    |
|---------|-----------|---------------|----------------------------------------------|---------------------------------------------------------------|----------------------------|------|-------------------------------------|-----------------------------------------------|-------------------------------------|------------------------------------|
| School  | Group     | Count of      | Total<br>Courses w