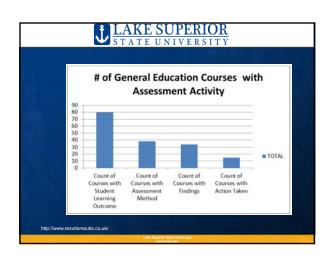

| Novemb  | ber 14, 1 | 2014 Status o | S T                                          | ATE U                                                         |                            | VERS | ЗІТҮ                                |                                               |                                     |                                    |
|---------|-----------|---------------|----------------------------------------------|---------------------------------------------------------------|----------------------------|------|-------------------------------------|-----------------------------------------------|-------------------------------------|------------------------------------|
| School  | Group     | Count of      | Total<br>Courses with<br>Student<br>Learning | Count of<br>Total<br>Courses<br>with<br>Assessment<br>Methods |                            |      | % of<br>courses<br>with<br>outcomes | % of<br>courses<br>with<br>assess.<br>Methods | % of<br>courses<br>with<br>findings | % of<br>courses<br>with<br>actions |
| BIOL    |           | 69            |                                              |                                                               |                            |      |                                     | 49.3%                                         | 42.0%                               | 24.6%                              |
| BUSN    |           | 66            | 41                                           | 30                                                            | 16                         | 6    | 62.1%                               | 45.5%                                         | 24.2%                               | 9.1%                               |
| CJFS    |           | 77            | 71                                           | 46                                                            | 28                         | 9    | 92.2%                               | 59.7%                                         | 36.4%                               | 11.7%                              |
| ECLS    |           | 85            | 37                                           | 21                                                            | 16                         | 12   | 43.5%                               | 24.7%                                         | 18.8%                               | 14.1%                              |
| EDUC    |           | 46            | 29                                           | 21                                                            | 19                         | 17   | 63.0%                               | 45.7%                                         | 41.3%                               | 37.0%                              |
| ENGI    |           | 55            | 55                                           | 55                                                            | 48                         | 48   | 100.0%                              | 100.0%                                        | 87.3%                               | 87.3%                              |
| HASS    |           | 196           | 74                                           | 40                                                            | 31                         | 20   | 37.8%                               | 20.4%                                         | 15.8%                               | 10.2%                              |
| LIBR    |           | 10            | 4                                            | . 3                                                           | - 1                        |      | 40.0%                               | 30.0%                                         | 10.0%                               | 0.0%                               |
| MACS    |           | 69            | 48                                           | 47                                                            | 37                         | 3    | 69.6%                               | 68.1%                                         | 53.6%                               | 4.3%                               |
| NURS    |           | 42            | 39                                           | 32                                                            | 27                         | 16   | 92.9%                               | 76.2%                                         | 64.3%                               | 38.1%                              |
| PHYS    |           | 75            |                                              | 35                                                            | 30                         | 18   |                                     | 46.7%                                         | 40.0%                               | 24.0%                              |
| PROV    |           | 12            |                                              |                                                               |                            |      | 50.0%                               | 41.7%                                         | 33.3%                               | 8.3%                               |
| RSES    |           | 81            | 73                                           | 38                                                            |                            |      |                                     | 46.9%                                         | 16.0%                               | 6.2%                               |
| Grand 1 | Total     | 883           | 558                                          | 407                                                           | 299                        | 172  | 63.2%                               | 46.1%                                         | 33.9%                               | 19.5%                              |
|         |           |               | COURSE                                       |                                                               | One in a                   | 140  | 60                                  | 20                                            | 20                                  | 10                                 |
| -       |           |               |                                              | y Timline                                                     | Spring 2013<br>Spring 2014 |      | 70                                  | 40                                            | 40                                  | 20                                 |
|         |           |               | HLG Academ                                   |                                                               | Spring 2014<br>Spring 2015 |      | 80                                  | 60                                            | 60                                  | 40                                 |
|         |           |               |                                              |                                                               | Spring 26                  |      | 90                                  | 80                                            | 80                                  | 60                                 |
|         |           |               |                                              |                                                               | oping 25                   | 710  | 90                                  | - 00                                          | 60                                  | 60                                 |