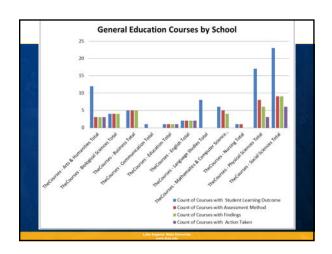

| Novemb  | ber 14, 1 | 2014 Status o | S T                                          | ATE U                                                         |                            | VERS | ЗІТҮ                                |                                               |                                     |                                    |
|---------|-----------|---------------|----------------------------------------------|---------------------------------------------------------------|----------------------------|------|-------------------------------------|-----------------------------------------------|-------------------------------------|------------------------------------|
| School  | Group     | Count of      | Total<br>Courses with<br>Student<br>Learning | Count of<br>Total<br>Courses<br>with<br>Assessment<br>Methods |                            |      | % of<br>courses<br>with<br>outcomes | % of<br>courses<br>with<br>assess.<br>Methods | % of<br>courses<br>with<br>findings | % of<br>courses<br>with<br>actions |
| BIOL    |           | 69            |                                              |                                                               |                            |      |                                     | 49.3%                                         | 42.0%                               | 24.6%                              |
| BUSN    |           | 66            | 41                                           | 30                                                            | 16                         | 6    | 62.1%                               | 45.5%                                         | 24.2%                               | 9.1%                               |
| CJFS    |           | 77            | 71                                           | 46                                                            | 28                         | 9    | 92.2%                               | 59.7%                                         | 36.4%                               | 11.7%                              |
| ECLS    |           | 85            | 37                                           | 21                                                            | 16                         | 12   | 43.5%                               | 24.7%                                         | 18.8%                               | 14.1%                              |
| EDUC    |           | 46            | 29                                           | 21                                                            | 19                         | 17   | 63.0%                               | 45.7%                                         | 41.3%                               | 37.0%                              |
| ENGI    |           | 55            | 55                                           | 55                                                            | 48                         | 48   | 100.0%                              | 100.0%                                        | 87.3%                               | 87.3%                              |
| HASS    |           | 196           | 74                                           | 40                                                            | 31                         | 20   | 37.8%                               | 20.4%                                         | 15.8%                               | 10.2%                              |
| LIBR    |           | 10            | 4                                            | . 3                                                           | - 1                        |      | 40.0%                               | 30.0%                                         | 10.0%                               | 0.0%                               |
| MACS    |           | 69            | 48                                           | 47                                                            | 37                         | 3    | 69.6%                               | 68.1%                                         | 53.6%                               | 4.3%                               |
| NURS    |           | 42            | 39                                           | 32                                                            | 27                         | 16   | 92.9%                               | 76.2%                                         | 64.3%                               | 38.1%                              |
| PHYS    |           | 75            |                                              | 35                                                            | 30                         | 18   |                                     | 46.7%                                         | 40.0%                               | 24.0%                              |
| PROV    |           | 12            |                                              |                                                               |                            |      | 50.0%                               | 41.7%                                         | 33.3%                               | 8.3%                               |
| RSES    |           | 81            | 73                                           | 38                                                            |                            |      |                                     | 46.9%                                         | 16.0%                               | 6.2%                               |
| Grand 1 | Total     | 883           | 558                                          | 407                                                           | 299                        | 172  | 63.2%                               | 46.1%                                         | 33.9%                               | 19.5%                              |
|         |           |               | COURSE                                       |                                                               | One in a                   | 140  | 60                                  | 20                                            | 20                                  | 10                                 |
| -       |           |               |                                              | y Timline                                                     | Spring 2013<br>Spring 2014 |      | 70                                  | 40                                            | 40                                  | 20                                 |
|         |           |               | HLG Academ                                   |                                                               | Spring 2014<br>Spring 2015 |      | 80                                  | 60                                            | 60                                  | 40                                 |
|         |           |               |                                              |                                                               | Spring 26                  |      | 90                                  | 80                                            | 80                                  | 60                                 |
|         |           |               |                                              |                                                               | oping 25                   | 710  | 90                                  | - 00                                          | 60                                  | 60                                 |