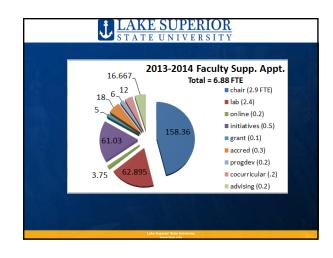

| Novemb  | ber 14, 1 | 2014 Status o | S T                                          | ATE U                                                         |                            | VERS | ЗІТҮ                                |                                               |                                     |                                    |
|---------|-----------|---------------|----------------------------------------------|---------------------------------------------------------------|----------------------------|------|-------------------------------------|-----------------------------------------------|-------------------------------------|------------------------------------|
| School  | Group     | Count of      | Total<br>Courses with<br>Student<br>Learning | Count of<br>T