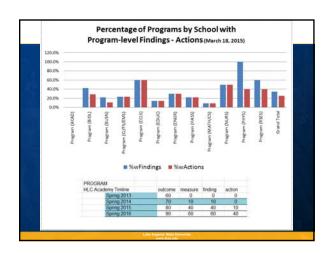

| Novemb  | ber 14, 1 | 2014 Status o | S T                                          | ATE U                                                         |                            | VERS | ЗІТҮ                                |                                               |                                     |                                    |
|---------|-----------|---------------|----------------------------------------------|---------------------------------------------------------------|----------------------------|------|-------------------------------------|-----------------------------------------------|-------------------------------------|------------------------------------|
| School  | Group     | Count of      | Total<br>Courses with<br>Student<br>Learning | Count of<br>Total<br>Courses<br>with<br>Assessment<br>Methods |                            |      | % of<br>courses<br>with<br>outcomes | % of<br>courses<br>with<br>assess.<br>Methods | % of<br>courses<br>with<br>findings | % of<br>courses<br>with<br>actions |
| BIOL    |           | 69            |                                              |                                                               |                            |      |                                     | 49.3%                                         | 42.0%                               | 24.6%                              |
| BUSN    |           | 66            | 41                                           | 30                                                            | 16                         | 6    | 62.1%                               | 45.5%                                         | 24.2%                               | 9.1%                               |
| CJFS    |           | 77            | 71                                           | 46                                                            | 28                         | 9    | 92.2%                               | 59.7%                                         | 36.4%                               | 11.7%                              |
| ECLS    |           | 85            | 37                                           | 21                                                            | 16                         | 12   | 43.5%                               | 24.7%                                         | 18.8%                               | 14.1%                              |
| EDUC    |           | 46            | 29                                           | 21                                                            | 19                         | 17   | 63.0%                               | 45.7%                                         | 41.3%                               | 37.0%                              |
| ENGI    |           | 55            | 55                                           | 55                                                            | 48                         | 48   | 100.0%                              | 100.0%                                        | 87.3%                               | 87.3%                              |
| HASS    |           | 196           | 74                                           | 40                                                            | 31                         | 20   | 37.8%                               | 20.4%                                         | 15.8%                               | 10.2%                              |
| LIBR    |           | 10            | 4                                            | . 3                                                           | - 1                        |      | 40.0%                               | 30.0%                                         | 10.0%                               | 0.0%                               |
| MACS    |           | 69            | 48                                           | 47                                                            | 37                         | 3    | 69.6%                               | 68.1%                                         | 53.6%                               | 4.3%                               |
| NURS    |           | 42            | 39                                           | 32                                                            | 27                         | 16   | 92.9%                               | 76.2%                                         | 64.3%                               | 38.1%                              |
| PHYS    |           | 75            |                                              | 35                                                            | 30                         | 18   |                                     | 46.7%                                         | 40.0%                               | 24.0%                              |
| PROV    |           | 12            |                                              |                                                               |                            |      | 50.0%                               | 41.7%                                         | 33.3%                               | 8.3%                               |
| RSES    |           | 81            | 73                                           | 38                                                            |                            |      |                                     | 46.9%                                         | 16.0%                               | 6.2%                               |
| Grand 1 | Total     | 883           | 558                                          | 407                                                           | 299                        | 172  | 63.2%                               | 46.1%                                         | 33.9%                               | 19.5%                              |
|         |           |               | COURSE                                       |                                                               | One in a                   | 140  | 60                                  | 20                                            | 20                                  | 10                                 |
| -       |           |               |                                              | y Timline                                                     | Spring 2013<br>Spring 2014 |      | 70                                  | 40                                            | 40                                  | 20                                 |
|         |           |               | HLG Academ                                   |                                                               | Spring 2014<br>Spring 2015 |      | 80                                  | 60                                            | 60                                  | 40                                 |
|         |           |               |                                              |                                                               | Spring 26                  |      | 90                                  | 80                                            | 80                                  | 60                                 |
|         |           |               |                                              |                                                               | oping 25                   | 710  | 90                                  | - 00                                          | 60                                  | 60                                 |