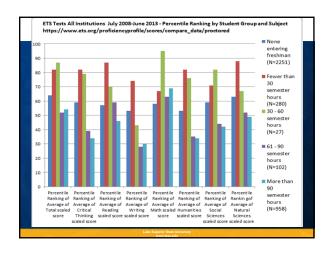

| Novemb  | ber 14, 1 | 2014 Status o | S T                                          | ATE U                                                         |                            | VERS | ЗІТҮ                                |                                               |                                     |                                    |
|---------|-----------|---------------|----------------------------------------------|---------------------------------------------------------------|----------------------------|------|-------------------------------------|-----------------------------------------------|-------------------------------------|------------------------------------|
| School  | Group     | Count of      | Total<br>Courses with<br>Student