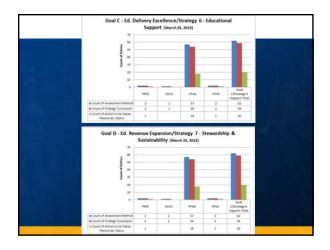

| Novemb  | ber 14, 1 | 2014 Status o | S T                                          | ATE U                                                         |                            | VERS | ЗІТҮ                                |                                               |                                     |                                    |
|---------|-----------|---------------|----------------------------------------------|---------------------------------------------------------------|----------------------------|------|-------------------------------------|-----------------------------------------------|-------------------------------------|------------------------------------|
| School  | Group     | Count of      | Total<br>Cou