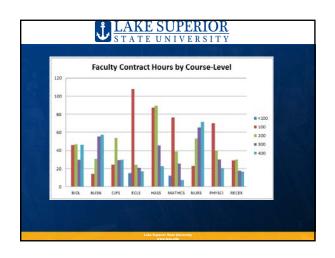

| Novemb  | ber 14, 1 | 2014 Status o | S T                                          | ATE U                                                         |                            | VERS | ЗІТҮ                                |                                               |                                     |                                    |
|---------|-----------|---------------|----------------------------------------------|---------------------------------------------------------------|----------------------------|------|-------------------------------------|-----------------------------------------------|-------------------------------------|------------------------------------|
| School  | Group     | Count of      | Total<br>Courses with<br>Student<br>Learning | Count of<