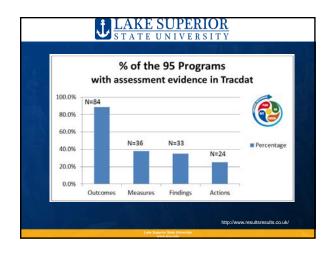

| Novemb  | ber 14, 1 | 2014 Status o | S T                                          | ATE U                                                         |                            | VERS | ЗІТҮ                                |                                               |                                     |                                    |
|---------|-----------|---------------|----------------------------------------------|---------------------------------------------------------------|----------------------------|------|-------------------------------------|-----------------------------------------------|-------------------------------------|------------------------------------|
| School  | Group     | Count of      | Total<br>Courses with<br>Student<br>