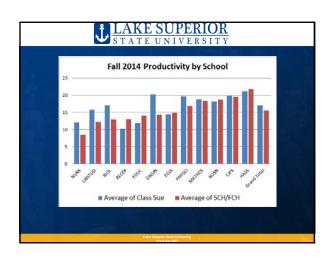

| Novemb  | ber 14, 1 | 2014 Status o | S T                                          | ATE U                                                         |                            | VERS | ЗІТҮ                                |                                               |                                     |                                    |
|---------|-----------|---------------|----------------------------------------------|---------------------------------------------------------------|----------------------------|------|-------------------------------------|-----------------------------------------------|-------------------------------------|------------------------------------|
| School  | Group     | Count of      | Total<br>Courses with<br>Student<br>Learning | Count o