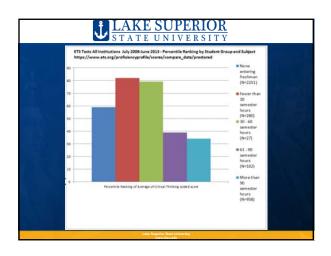

| Novemb  | ber 14, 1 | 2014 Status o | S T                                          | ATE U                                                         |                            | VERS | ЗІТҮ                                |                                               |                                     |                                    |
|---------|-----------|---------------|----------------------------------------------|---------------------------------------------------------------|----------------------------|------|-------------------------------------|-----------------------------------------------|-------------------------------------|------------------------------------|
| School  | Group     | Count of      | Total<br>Courses with<br>Stude