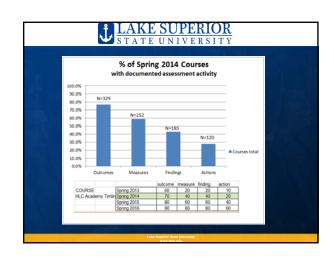

| Novemb  | ber 14, 1 | 2014 Status o | S T                                          | ATE U                                                         |                            | VERS | ЗІТҮ                                |                                               |                                     |                                    |
|---------|-----------|---------------|----------------------------------------------|---------------------------------------------------------------|----------------------------|------|-------------------------------------|-----------------------------------------------|-------------------------------------|------------------------------------|
| School  | Group     | Count of      | Total<br>Courses with<br>Student<br>Learning | Count of<br>Total<br>Courses<br>with<br>Assessment<br>Methods |                            |      | % of<br>courses<br>with<br>outcomes | % of<br>courses<br>with<br>assess.<br>Methods | % of<br>courses<br>with<br>findings | % of<br>courses<br>with<br>actions |
| BIOL    |           | 69            |                                              |                                                               |                            |      |                                     | 49.3%                                         | 42.0%                               | 24.6%                              |
| BUSN    |           | 66            | 41                                           | 30                                                            | 16                         | 6    | 62.1%                               | 45.5%                                         | 24.2%                               | 9.1%                               |
| CJFS    |           | 77            | 71                                           | 46                                                            | 28                         | 9    | 92.2%                               | 59.7%                                         | 36.4%                               | 11.7%                              |
| ECLS    |           | 85            | 37                                           | 21                                                            | 16                         | 12   | 43.5%                               | 24.7%                                         | 18.8%                               | 14.1%                              |
| EDUC    |           | 46            | 29                                           | 21                                                            | 19                         | 17   | 63.0%                               | 45.7%                                         | 41.3%                               | 37.0%                              |
| ENGI    |           | 55            | 55                                           | 55                                                            | 48                         | 48   | 100.0%                              | 100.0%                                        | 87.3%                               | 87.3%                              |
| HASS    |           | 196           | 74                                           | 40                                                            | 31                         | 20   | 37.8%                               | 20.4%                                         | 15.8%                               | 10.2%                              |
| LIBR    |           | 10            | 4                                            | . 3                                                           | - 1                        |      | 40.0%                               | 30.0%                                         | 10.0%                               | 0.0%                               |
| MACS    |           | 69            | 48                                           | 47                                                            | 37                         | 3    | 69.6%                               | 68.1%                                         | 53.6%                               | 4.3%                               |
| NURS    |           | 42            | 39                                           | 32                                                            | 27                         | 16   | 92.9%                               | 76.2%                                         | 64.3%                               | 38.1%                              |
| PHYS    |           | 75            |                                              | 35                                                            | 30                         | 18   |                                     | 46.7%                                         | 40.0%                               | 24.0%                              |
| PROV    |           | 12            |                                              |                                                               |                            |      | 50.0%                               | 41.7%                                         | 33.3%                               | 8.3%                               |
| RSES    |           | 81            | 73                                           | 38                                                            |                            |      |                                     | 46.9%                                         | 16.0%                               | 6.2%                               |
| Grand 1 | Total     | 883           | 558                                          | 407                                                           | 299                        | 172  | 63.2%                               | 46.1%                                         | 33.9%                               | 19.5%                              |
|         |           |               | COURSE                                       |                                                               | One in a                   | 140  | 60                                  | 20                                            | 20                                  | 10                                 |
| -       |           |               |                                              | y Timline                                                     | Spring 2013<br>Spring 2014 |      | 70                                  | 40                                            | 40                                  | 20                                 |
|         |           |               | HLG Academ                                   |                                                               | Spring 2014<br>Spring 2015 |      | 80                                  | 60                                            | 60                                  | 40                                 |
|         |           |               |                                              |                                                               | Spring 26                  |      | 90                                  | 80                                            | 80                                  | 60                                 |
|         |           |               |                                              |                                                               | oping 25                   | 710  | 90                                  | - 00                                          | 60                                  | 60                                 |