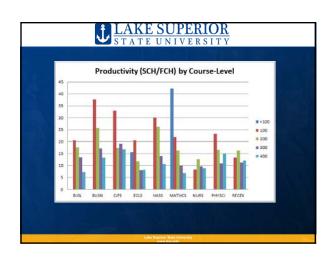

| Novemb  | ber 14, 1 | 2014 Status o | S T                                          | ATE U                                                         |                            | VERS | ЗІТҮ                                |                                               |                                     |                                    |
|---------|-----------|---------------|----------------------------------------------|---------------------------------------------------------------|----------------------------|------|-------------------------------------|-----------------------------------------------|-------------------------------------|------------------------------------|
| School  | Group     | Count of      | Total<br>Courses with<br>Student<br>Learning | Count of<br