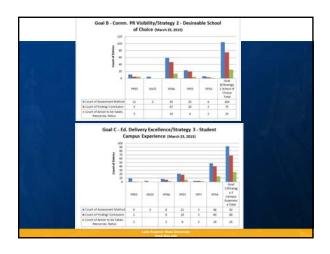

| Novemb  | ber 14, 1 | 2014 Status o | S T                                          | ATE U                                                         |                            | VERS | ЗІТҮ                                |                                               |                                     |                                    |
|---------|-----------|---------------|----------------------------------------------|---------------------------------------------------------------|----------------------------|------|-------------------------------------|-----------------------------------------------|-------------------------------------|------------------------------------|
| School  | Group     | Count of      | Total<br