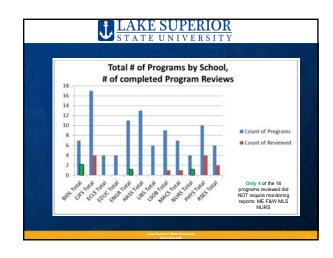

| Novemb  | ber 14, 1 | 2014 Status o | S T                                          | ATE U                                                         |                            | VERS | ЗІТҮ                                |                                               |                                     |                                    |
|---------|-----------|---------------|----------------------------------------------|---------------------------------------------------------------|----------------------------|------|-------------------------------------|-----------------------------------------------|-------------------------------------|------------------------------------|
| School  | Group     | Count of      | Total<br>Courses wit