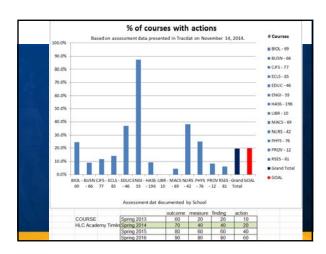

| Novemb  | ber 14, 1 | 2014 Status o | S T                                          | ATE U                                                         |                            | VERS | ЗІТҮ                                |                                               |                                     |                                    |
|---------|-----------|---------------|----------------------------------------------|---------------------------------------------------------------|----------------------------|------|-------------------------------------|-----------------------------------------------|-------------------------------------|------------------------------------|
| School  | Group     | Count of      | Total<br>Courses with<br>Student<br>Learning | Count of<br>Total<br>Courses<br>with<br>Assessment<br>Methods |                            |      | % of<br>courses<br>with<br>outcomes | % of<br>courses<br>with<br>assess.<br>Methods | % of<br>courses<br>with<br>findings | % of<br>courses<br>with<br>actions |
| BIOL    |           | 69            |                                              |                                                               |                            |      |                                     | 49.3%                                         | 42.0%                               | 24.6%                              |
| BUSN    |           | 66            | 41                                           | 30                                                            | 16                         | 6    | 62.1%                               | 45.5%                                         | 24.2%                               | 9.1%                               |
| CJFS    |           | 77            | 71                                           | 46                                                            | 28                         | 9    | 92.2%                               | 59.7%                                         | 36.4%                               | 11.7%                              |
| ECLS    |           | 85            | 37                                           | 21                                                            | 16                         | 12   | 43.5%                               | 24.7%                                         | 18.8%                               | 14.1%                              |
| EDUC    |           | 46            | 29                                           | 21                                                            | 19                         | 17   | 63.0%                               | 45.7%                                         | 41.3%                               | 37.0%                              |
| ENGI    |           | 55            | 55                                           | 55                                                            | 48                         | 48   | 100.0%                              | 100.0%                                        | 87.3%                               | 87.3%                              |
| HASS    |           | 196           | 74                                           | 40                                                            | 31                         | 20   | 37.8%                               | 20.4%                                         | 15.8%                               | 10.2%                              |
| LIBR    |           | 10            | 4                                            | . 3                                                           | - 1                        |      | 40.0%                               | 30.0%                                         | 10.0%                               | 0.0%                               |
| MACS    |           | 69            | 48                                           | 47                                                            | 37                         | 3    | 69.6%                               | 68.1%                                         | 53.6%                               | 4.3%                               |
| NURS    |           | 42            | 39                                           | 32                                                            | 27                         | 16   | 92.9%                               | 76.2%                                         | 64.3%                               | 38.1%                              |
| PHYS    |           | 75            |                                              | 35                                                            | 30                         | 18   |                                     | 46.7%                                         | 40.0%                               | 24.0%                              |
| PROV    |           | 12            |                                              |                                                               |                            |      | 50.0%                               | 41.7%                                         | 33.3%                               | 8.3%                               |
| RSES    |           | 81            | 73                                           | 38                                                            |                            |      |                                     | 46.9%                                         | 16.0%                               | 6.2%                               |
| Grand 1 | Total     | 883           | 558                                          | 407                                                           | 299                        | 172  | 63.2%                               | 46.1%                                         | 33.9%                               | 19.5%                              |
|         |           |               | COURSE                                       |                                                               | One in a                   | 140  | 60                                  | 20                                            | 20                                  | 10                                 |
| -       |           |               |                                              | y Timline                                                     | Spring 2013<br>Spring 2014 |      | 70                                  | 40                                            | 40                                  | 20                                 |
|         |           |               | HLG Academ                                   |                                                               | Spring 2014<br>Spring 2015 |      | 80                                  | 60                                            | 60                                  | 40                                 |
|         |           |               |                                              |                                                               | Spring 26                  |      | 90                                  | 80                                            | 80                                  | 60                                 |
|         |           |               |                                              |                                                               | oping 25                   | 710  | 90                                  | - 00                                          | 60                                  | 60                                 |