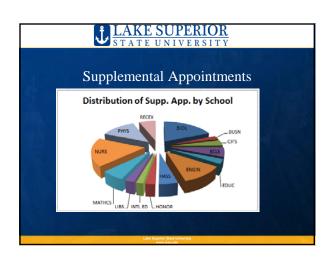

| Novemb  | ber 14, 1 | 2014 Status o | S T                                          | ATE U                                                         |                            | VERS | ЗІТҮ                                |                                               |                                     |                                    |
|---------|-----------|---------------|----------------------------------------------|---------------------------------------------------------------|----------------------------|------|-------------------------------------|-----------------------------------------------|-------------------------------------|------------------------------------|
| School  | Group     | Count of      | Total<br>Courses with<br>Student<br>Learning | Count of<br>Tot