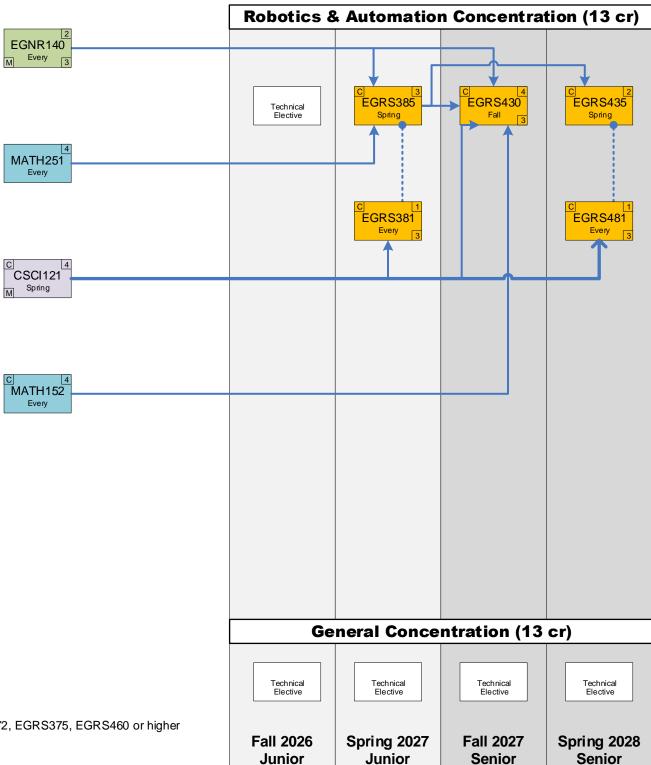

## **Technical Elective List**

CSCI265, CSCI281 or higher EGEE310 or higher EGEM220, EGEM320 EGME225 or higher EGNR261 EGRS215, EGRS235, EGRS305, EGR

EGRS215, EGRS235, EGRS305, EGRS325, EGRS365, EGRS372, EGRS375, EGRS460 or higher MATH215 or higher

Any course from concentrations