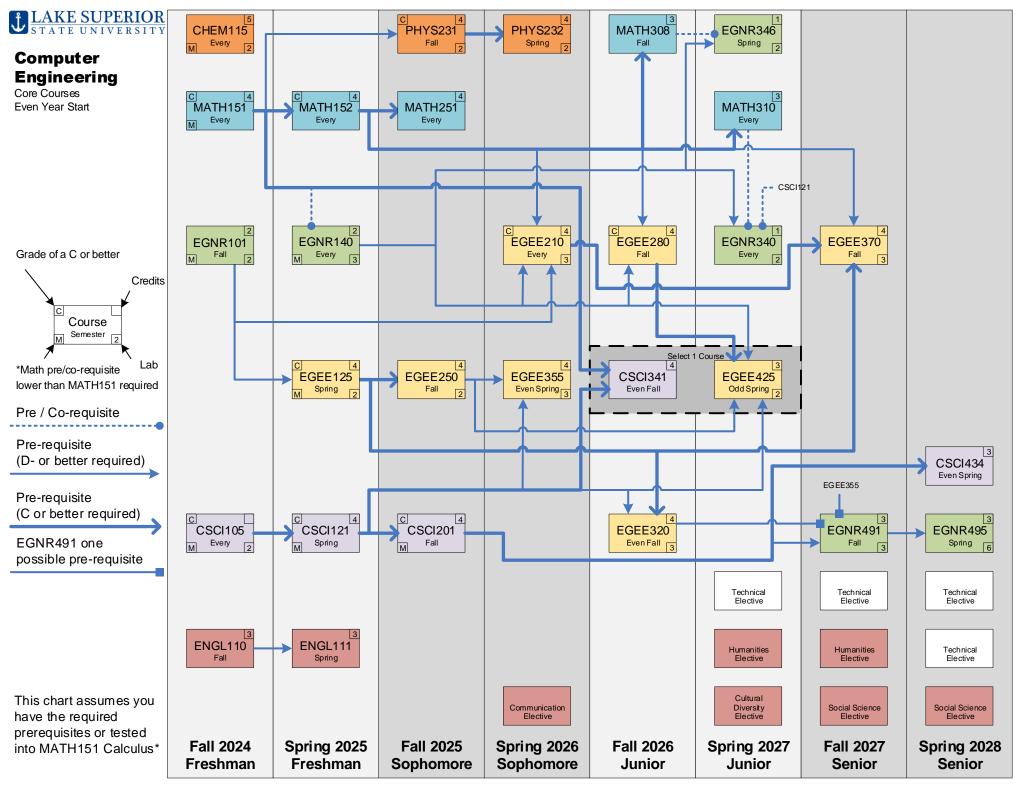

<sup>\*</sup>More course details, including other lower Math prerequisites, can be found online <a href="Issu.edu/catalog/courses/">Issu.edu/catalog/courses/</a>